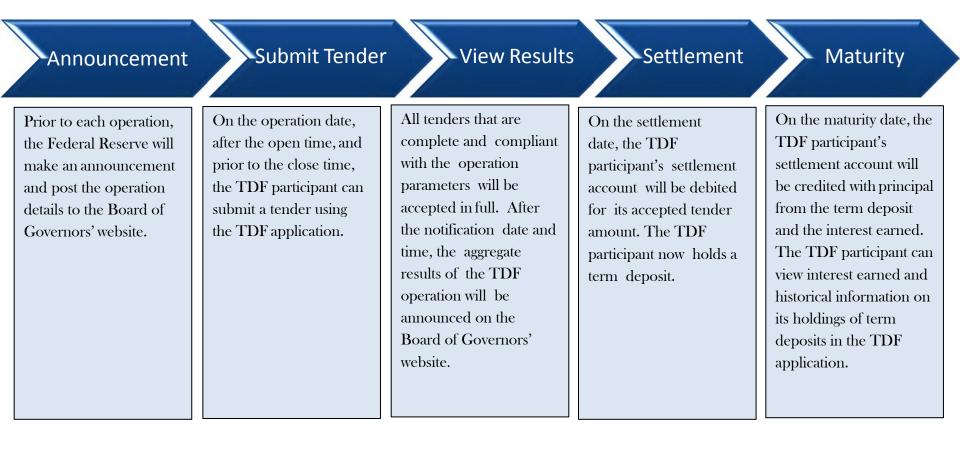

# Term Deposit Facility (TDF)

Follow this Step-by-Step Guide to learn more about the fixed-rate operations in the TDF application.

February 2018

#### THE FEDERAL RESERVE

-Reserves Central

## Fixed-Rate Operation Timeline





### Term Deposit Facility page Access the TDF Application

| THE FEDER AL       | RESERVE<br>FRBservices.org |                     |                     |         | Begin your se   | arch         |               |         |
|--------------------|----------------------------|---------------------|---------------------|---------|-----------------|--------------|---------------|---------|
| <u>ا</u>           |                            |                     |                     |         | APPLICATION SIG | GN IN 👻 🛛 SE | ERVICE STATUS | CONTACT |
| FINANCIAL SERVICES | CENTRAL BANK+              | TREASURY SERVICES - | FEDLINE SOLUTIONS - | FORMS - | RESOURCES -     | EDUCATIO     | N. ► NEWS ►   | ABOUT-  |
| LENDING CENTRAL (O | -SITE) REPORTING           |                     |